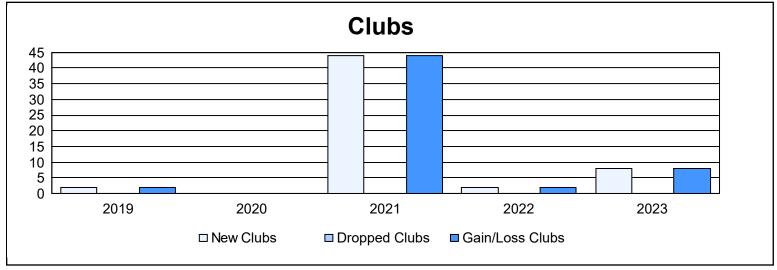

District 3232B4 As of June 2023 Cumulative

| Year      | New<br>Clubs | Dropped<br>Clubs | Gain/<br>Loss<br>Clubs | New<br>Members | Charter<br>Members | Reinstate<br>Members | Transfer<br>Members | Total<br>Member<br>Added | Total<br>Members<br>Dropped | Gain/<br>Loss<br>Members |
|-----------|--------------|------------------|------------------------|----------------|--------------------|----------------------|---------------------|--------------------------|-----------------------------|--------------------------|
| 2018-2019 | 2            | 0                | 2                      | 815            | 192                | 2                    | 0                   | 1,009                    | 58                          | 951                      |
| 2019-2020 | 0            | 0                | 0                      | 45             | 4                  | 28                   | 0                   | 77                       | 323                         | -246                     |
| 2020-2021 | 44           | 0                | 44                     | 303            | 922                | 6                    | 1                   | 1,232                    | 386                         | 846                      |
| 2021-2022 | 2            | 0                | 2                      | 384            | 91                 | 22                   | 168                 | 665                      | 1,989                       | -1,324                   |
| 2022-2023 | 8            | 0                | 8                      | 453            | 281                | 18                   | 17                  | 769                      | 199                         | 570                      |
| Average   | 11           | 0                | 11                     | 400            | 298                | 15                   | 37                  | 750                      | 591                         | 159                      |