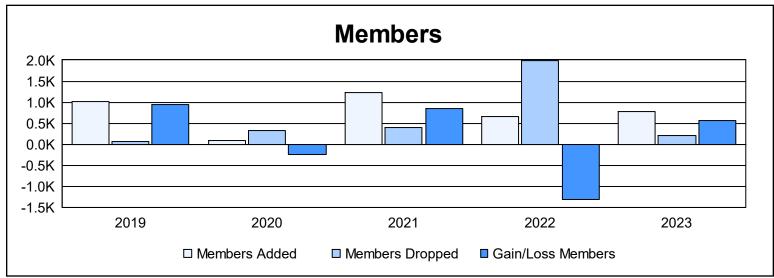

District 3232B4 As of June 2023 Cumulative

| Year      | New<br>Clubs | Dropped<br>Clubs | Gain/<br>Loss<br>Clubs | New<br>Members | Charter<br>Members | Reinstate<br>Members | Transfer<br>Members | Total<br>Member<br>Added | Total<br>Members<br>Dropped | Gain/<br>Loss<br>Members |
|-----------|--------------|------------------|------------------------|----------------|--------------------|----------------------|---------------------|--------------------------|-----------------------------|--------------------------|
| 2018-2019 | 2            | 0                | 2                      | 815            | 192                | 2                    | 0                   | 1,009                    | 58                          | 951                      |
| 2019-2020 | 0            | 0                | 0                      | 45             | 4                  | 28                   | 0                   | 77                       | 323                         | -246                     |
| 2020-2021 | 44           | 0                | 44                     | 303            | 922                | 6                    | 1                   | 1,232                    | 386                         | 846                      |
| 2021-2022 | 2            | 0                | 2                      | 384            | 91                 | 22                   | 168                 | 665                      | 1,989                       | -1,324                   |
| 2022-2023 | 8            | 0                | 8                      | 453            | 281                | 18                   | 17                  | 769                      | 199                         | 570                      |
| Average   | 11           | 0                | 11                     | 400            | 298                | 15                   | 37                  | 750                      | 591                         | 159                      |